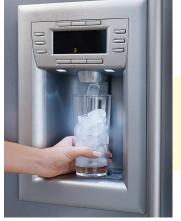

Supply your refrigerator water dispenser and ice maker to produce crystal-clear ice cubes.

The RO faucet is sold separately giving you the advantage of a variety of faucet styles and colors are available to match just about any decor! Additional faucet styles are available but not shown. Ask your dealer about additional styles.