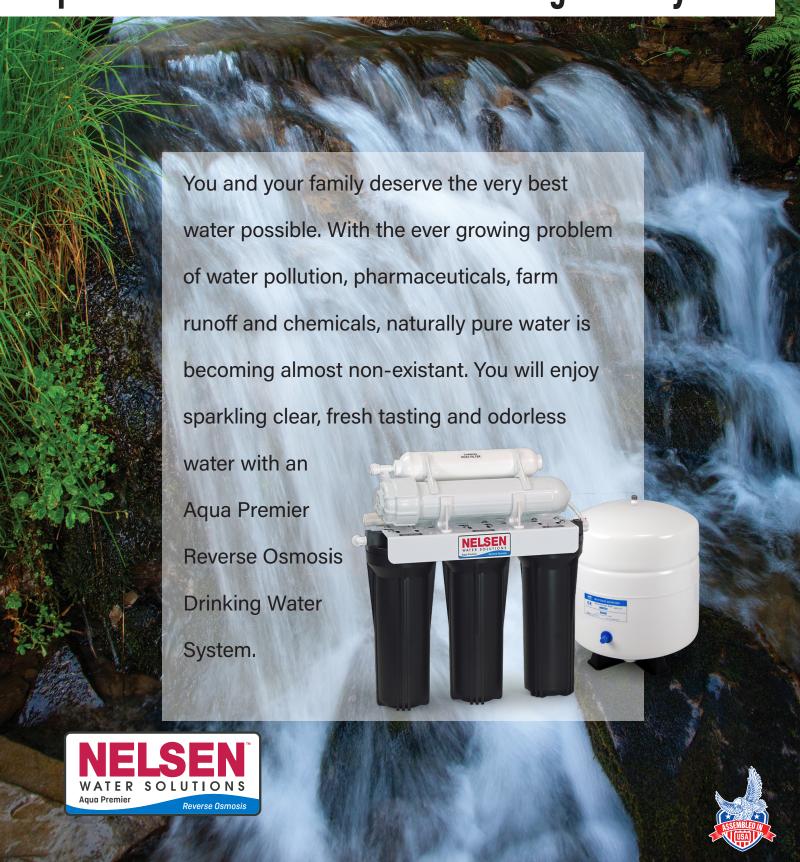

The Agua Premier is a 5-stage 50 GPD system featuring 2 Matrikx CTO Carbon Block pre-filters, 5-micron sediment filter, GAC in-line polishing filter, Hydronix quick connect fittings, TFC 50 GPD membrane element, and white 3.2 gallon NSF RO tank. Built with NSF components, including filter & membrane housings, filters, tubing & fittings.

## Stage 4

50 Gallon Per Day Thin-Film Composite Membrane Element with 98% Rejection Rates

Stage In-Line Granular Activated Carbon Polishing Filter, removes objectionable tastes & odors that may occur in the holding tank

Optional Alkaline Series Filters produce perfectly pH balanced alkaline water, helping to minimize fluctuations in your normal pH.

Ask your dealer about the benefits of an Alkaline filter

White 3.2 gallon NSF RO storage tank included. Larger tanks are available