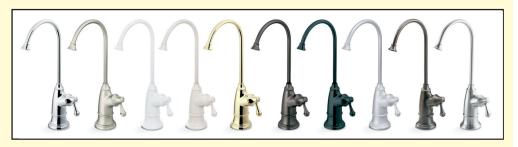

Supply your refrigerator water dispenser and ice maker to produce crystal-clear ice cubes.

The RO faucet is sold separately giving you the advantage of a variety of faucet styles and colors are available to match just about any decor! Additional faucet styles are available but not shown. Ask your dealer about additional styles.